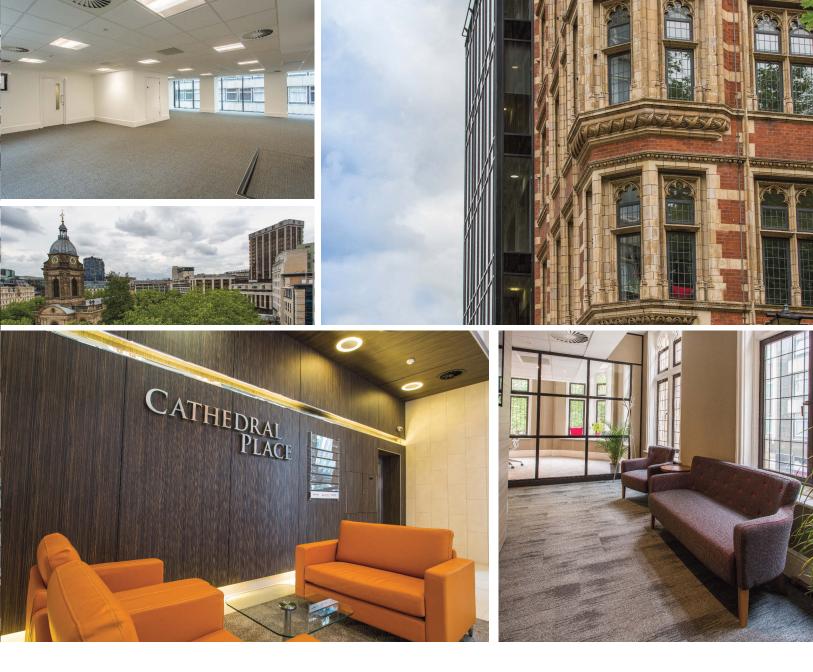

# CATHEDRAL PLACE

In Birmingham's prime office district

# **Cathedral Place**

provides high quality boutique offices behind a period facade in Birmingham's prime office district overlooking St Philip's Cathedral.

## **Contemporary Grade A Specification Including:**

- Recent refurbishments with retained period features & character
- Air conditioning
- Raised floors
- Suspended ceilings with LG7 lighting
- 8 person secure lift
- Demised male and female WCs
- Feature reception area
- New bike and shower facilities scheduled this year
- DDA compliant
- EPC rating: D (76)