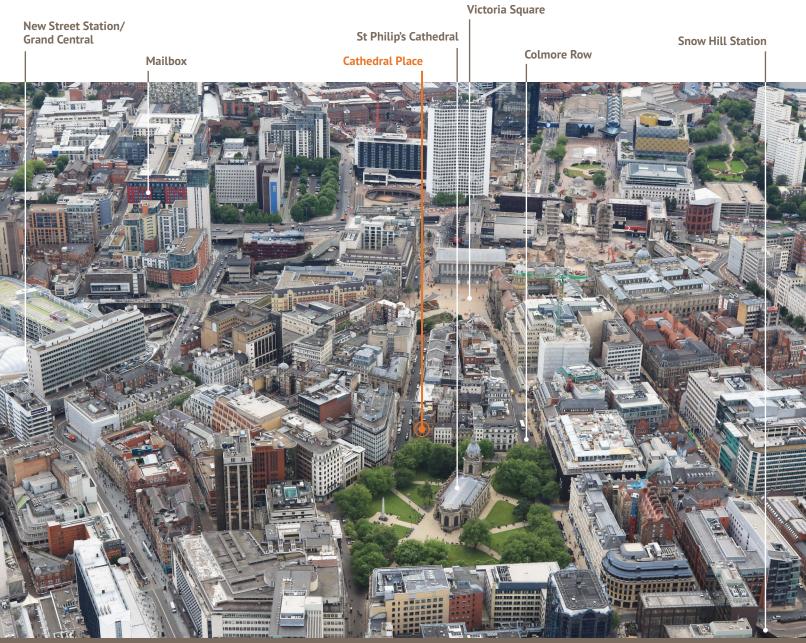

#### Location

Cathedral Place occupies a prime location in the central business district, on the corner of Temple Row West and Waterloo Street fronting St Philip's Square. With a variety of high profile businesses and restaurants nearby including Caffè Nero on the ground floor, you will be in good company.

Snow Hill and New Street stations are both only a short walk away whilst access to the national motorway network is provided by the A38(m) connecting directly with J6 M6.

### SAT NAV: B2 5QB