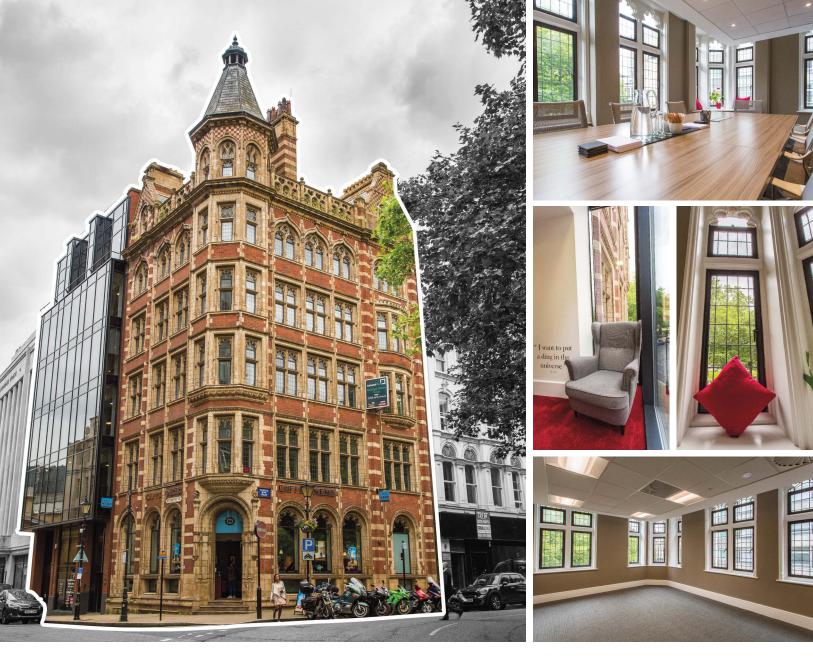

# CATHEDRAL PLACE

In Birmingham's prime office district

# **Cathedral Place**

provides high quality boutique offices behind a period facade in Birmingham's prime office district overlooking St Philip's Cathedral.

## **Contemporary Grade A Specification Including:**

- Recent refurbishments with retained period features & character
- Air conditioning
- Raised floors
- Suspended ceilings with LG7 lighting
- 8 person secure lift
- Demised male and female WCs
- Feature reception area
- New bike and shower facilities scheduled this year
- DDA compliant
- EPC rating: D (76)

#### Location

Cathedral Place occupies a prime location in the central business district, on the corner of Temple Row West and Waterloo Street fronting St Philip's Square. With a variety of high profile businesses and restaurants nearby including Caffè Nero on the ground floor, you will be in good company.